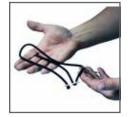

#### Step 3

Thread the bungee through the eyelet on the base of the flag. Create a loop and thread the rest of the bungee cord through. Attach the bungee cord to the plastic retaining collar and adjust the tension if necessary (to avoid rippling, do not over tension the flag)