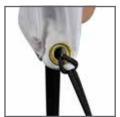

#### Step 3

Thread the bungee through the eyelet on the base of the flag. Create a loop and thread the rest of the bungee cord through. Attach the bungee cord to the plastic retaining collar and adjust the tension if necessary (to avoid rippling, do not over tension the flag)