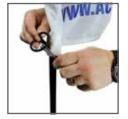

#### Step 3

Thread the bungee through the eyelet on the base of the flag. Create a loop and thread the rest of the bungee cord through. Attach the bungee cord to the plastic retaining collar and adjust the tension if necessary (to avoid rippling, do not over tension the flag)