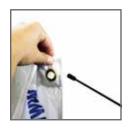

## Step 2

Thread the flag onto the pole ensuring that the pole is fully inserted into the strengthened end of the sleeve, take care not to damage the sleeve.