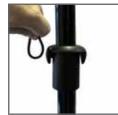

#### Step 3

Thread the bungee through the eyelet on the base of the flag. Create a loop and thread the rest of the bungee cord through. Attach the bungee cord to the plastic retaining collar and adjust the tension if necessary (to avoid rippling, do not over tension the flag)