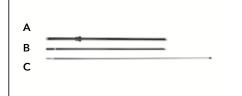

#### **Parts Checklist**

- Α 1 x Pole Kit Carry Bag
- 1 x Pole Kit & Bungee (Located in Front Pocket) (S) Or В1
- 1 x Pole Kit & Bungee (Located in Front Pocket) (M) Or В2
- 1 x Pole Kit & Bungee (Located in Front Pocket) (L) Or ВЗ
- 1 x Pole Kit & Bungee (Located in Front Pocket) (XL)

В2

ВЗ

В4

#### Step 1

Assemble the pole in size order, large to small. This example shows assembly for the medium pole. Insert pole **B** into pole A and pole C into pole B.