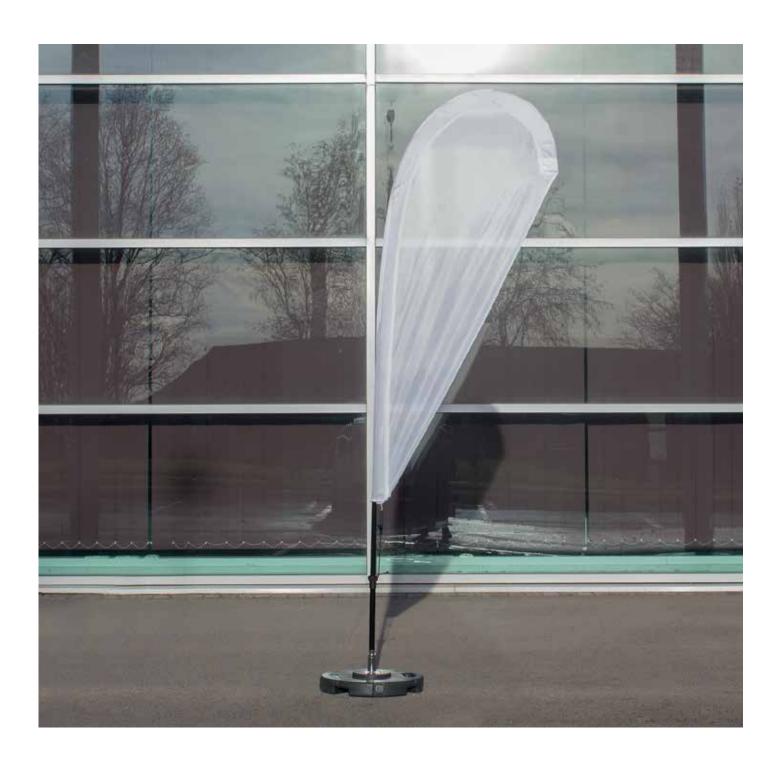

## Step 2

Thread the flag onto the pole ensuring that the pole is fully inserted into the strengthened end of the sleeve, take care not to damage the sleeve.

#### Step 3

Thread the bungee through the eyelet on the base of the flag. Create a loop and thread the rest of the bungee cord through. Attach the bungee cord to the plastic retaining collar and adjust the tension if necessary (to avoid rippling, do not over tension the flag)