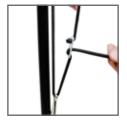

#### Step 3

Thread the bungee through the eyelet on the base of the flag. Create a loop and thread the rest of the bungee cord through. Attach the bungee cord to the plastic retaining collar and adjust the tension if necessary (to avoid rippling, do not over tension the flag)