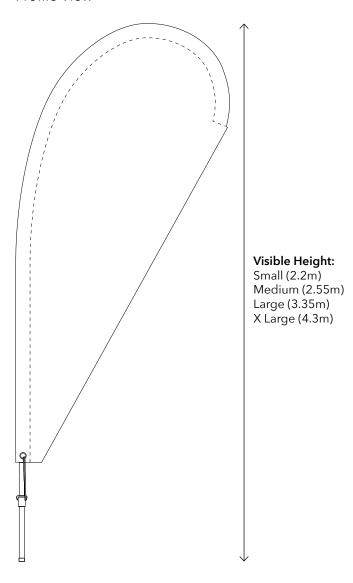

## **Feather Flag Dimensions**

#### **Profile View**

## Compatible Base Options

|      |                | Print Size    |                | Base Options            |                                      |                           |                           |
|------|----------------|---------------|----------------|-------------------------|--------------------------------------|---------------------------|---------------------------|
| Size | Height<br>(mm) | Width<br>(mm) | Height<br>(mm) | Concrete Base<br>(22kg) | Concrete Base*<br>(10kg - Stackable) | Cross Base<br>(Water Bag) | Cross Base*<br>(Weighted) |
| S    | 2200           | 700           | 1550           | ✓                       | ✓                                    | ✓                         | <b>✓</b>                  |
| М    | 2550           | 950           | 1950           | ✓                       | ✓                                    | ✓                         | ✓                         |
| L    | 3350           | 1100          | 2650           | ✓                       | x*                                   | ×                         | <b>x</b> *                |
| XL   | 4300           | 1200          | 3600           | ×                       | ×                                    | ×                         | ×                         |

|      | Print Size     |               | Base Options   |              |                          |                          |          |
|------|----------------|---------------|----------------|--------------|--------------------------|--------------------------|----------|
| Size | Height<br>(mm) | Width<br>(mm) | Height<br>(mm) | Ground Spike | Water Fillable<br>(15kg) | Water Fillable<br>(25kg) | Car Foot |
| S    | 2500           | 700           | 1550           | ✓            | ✓                        | ✓                        | ✓        |
| М    | 3100           | 950           | 1950           | ✓            | ✓                        | ✓                        | ✓        |
| L    | 4100           | 1100          | 2650           | ✓            | ×                        | ✓                        | ×        |
| XL   | 5200           | 1200          | 3600           | ✓            | ×                        | ×                        | ×        |