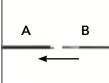

#### Step 1

Assemble the pole in size order, large to small. This example shows assembly for the medium pole. Insert pole **B** into pole A and pole C into pole B.