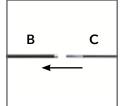

#### Step 1

Assemble the pole in size order, large to small. This example shows assembly for the medium pole. Insert pole **B** into pole A and pole C into pole B.